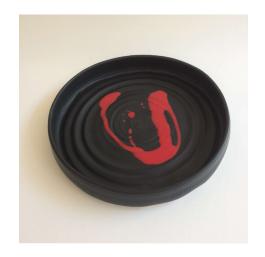

## **Lichfield Society of Artists Member Profile**

Name: Sue Crudgington

**Interest:** I work predominately in ceramics, hand built, cast,

Raku and pit firing. Other interests include acrylic

and watercolour painting. I also enjoy working in

pastels and printmaking.



**Background:** I've worked with a wide range of artistic techniques and media. As a

teacher I spoke at Tate Britain and at Fact Liverpool, and delivered Art

& Design projects with local museums.

Chair of Lichfield Society of Artists, Associate Member of the Craft Potters Association and Member of Midland Potters Association.

**Contact details:** via the Lichfield Society of Artists

## **Examples of artwork:**