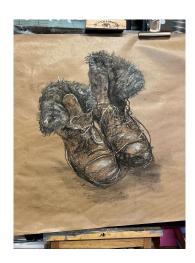

## **Lichfield Society of Artists Member Profile**

Name: Sue Crudgington

**Interest:** I work predominately in ceramics, hand built, cast,

Raku and pit firing. Other interests include acrylic

and watercolour painting. I also enjoy working in

pastels and printmaking.



**Background:** I've worked with a wide range of artistic techniques and media. As a

teacher I spoke at Tate Britain and at Fact Liverpool, and delivered Art

& Design projects with local museums.

Chair of Lichfield Society of Artists, Associate Member of the Craft Potters Association and Member of Midland Potters Association.

**Contact details:** via the Lichfield Society of Artists

## **Examples of artwork:**