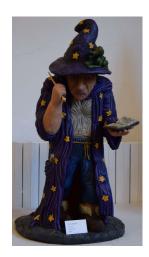

-------------|----------------------------------------------------------------------------------------------------------------------------------------------------------------------------|
| Interest:        | Ceramics mainly working in stoneware and painting using watercolour.                                                                                                       |
| Background:      | I have always had a keen interest in art from<br>a young age and became mainly interested in<br>ceramics about 15 years ago after attending a community<br>pottery course. |
| Contact details: | stuartburn1971@gmail.com                                                                                                                                                   |

## Examples of artwork: