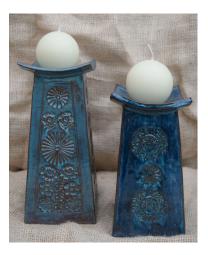

---------------|----------------------------------------------------------------------------------------------------------------------------------------------------------------------------|
| Interest:        | Ceramics mainly working in stoneware and painting using watercolour.                                                                                                       |
| Background:      | I have always had a keen interest in art from<br>a young age and became mainly interested in<br>ceramics about 15 years ago after attending a community<br>pottery course. |
| Contact details: | stuartburn1971@gmail.com                                                                                                                                                   |

## Examples of artwork: