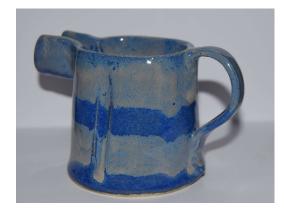

-----------------|----------------------------------------------------------------------------------------------------------------------------------------------------------------------------|
| Interest:        | Ceramics mainly working in stoneware and painting using watercolour.                                                                                                       |
| Background:      | I have always had a keen interest in art from<br>a young age and became mainly interested in<br>ceramics about 15 years ago after attending a community<br>pottery course. |
| Contact details: | stuartburn1971@gmail.com                                                                                                                                                   |

## Examples of artwork: