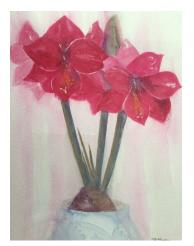

## Lichfield Society of Artists Member Profile

| Name:            | Joan Moore                                                                                                                                      |
|------------------|-------------------------------------------------------------------------------------------------------------------------------------------------|
| Interest:        | I enjoy painting flowers and landscapes. I use watercolours, pastels and acrylics to suit the atmosphere I want to create.                      |
| Background:      | As a practising musician I enjoy painting pictures<br>with a musical theme, drawing inspiration from family and friends,<br>both young and old. |
| Contact details: | musicmaker44@talktalk.net                                                                                                                       |

## Examples of artwork: