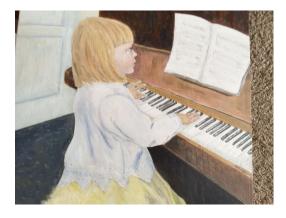

## Lichfield Society of Artists Member Profile

| Name:            | Joan Moore                                                                                                                                      |
|------------------|-------------------------------------------------------------------------------------------------------------------------------------------------|
| Interest:        | I enjoy painting flowers and landscapes. I use watercolours, pastels and acrylics to suit the atmosphere I want to create.                      |
| Background:      | As a practising musician I enjoy painting pictures<br>with a musical theme, drawing inspiration from family and friends,<br>both young and old. |
| Contact details: | musicmaker44@talktalk.net                                                                                                                       |

## Examples of artwork: