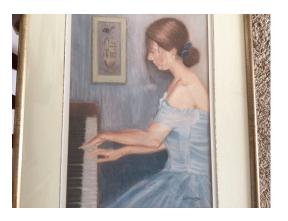

## Lichfield Society of Artists Member Profile

| Name:            | Joan Moore                                                                                                                                      |
|------------------|-------------------------------------------------------------------------------------------------------------------------------------------------|
| Interest:        | I enjoy painting flowers and landscapes. I use watercolours, pastels and acrylics to suit the atmosphere I want to create.                      |
| Background:      | As a practising musician I enjoy painting pictures<br>with a musical theme, drawing inspiration from family and friends,<br>both young and old. |
| Contact details: | musicmaker44@talktalk.net                                                                                                                       |

## Examples of artwork: