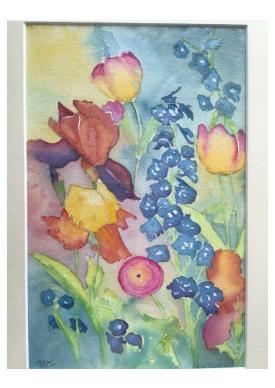

## Lichfield Society of Artists Member Profile

| Name:            | Joan Moore                                                                                                                                      |
|------------------|-------------------------------------------------------------------------------------------------------------------------------------------------|
| Interest:        | I enjoy painting flowers and landscapes. I use watercolours, pastels and acrylics to suit the atmosphere I want to create.                      |
| Background:      | As a practising musician I enjoy painting pictures<br>with a musical theme, drawing inspiration from family and friends,<br>both young and old. |
| Contact details: | musicmaker44@talktalk.net                                                                                                                       |

## Examples of artwork: