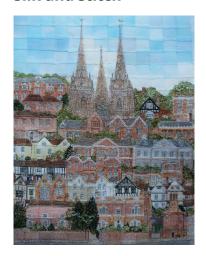

## **Lichfield Society of Artists Member Profile**

Name: Claire Turner

**Interest:** I work mainly with textiles, silk and stitch. Other

interests include mixed media, watercolours

and mono printing.

**Background:** B.Ed. Art & Education, Goldsmiths.

Primary teacher, retired early to develop own artistic projects.

Participated in Suffolk Open Studios and various exhibitions. Still

working for a Cambridge Gallery. Member of the Guild of Silk Painters.

**Contact details:** www.claireturner-art.co.uk

## **Examples of artwork:**

## Eruption Mixed media



Monet's Garden
Painted silk collage and stitch



## Images around The Close, Lichfield Silk and stitch



Orchid Study Watercolour