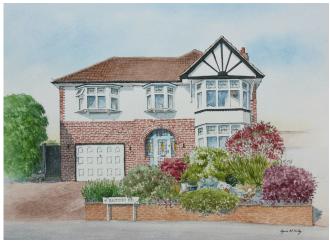

## **Lichfield Society of Artists Member Profile**

Name: Lynne Kirby

Interest: Detailed landscapes and buildings. Watercolour

and pen. Etchings, lino prints and other print-

making techniques. Abstract artwork and

photography. Contemporary ceramics. Sketching outdoors.

**Background:** I have an online shop on Etsy called Lost In Paint where I sell prints of

> my watercolour and pen landscapes and local landmarks. I take commissions for custom paintings for similar scenes and house portraits. I gained a BA(Hons) in Graphic Design from Leicester

Polytechnic in 1991 after attending Walsall Art College.

**Contact details:** lynnelostinpaint@gmail.com

07762 100474

lostinpaint.etsy.com

## **Examples of artwork:**