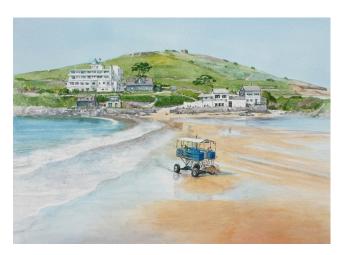

## **Lichfield Society of Artists Member Profile**

Name: Lynne Kirby

Interest: Detailed landscapes and buildings. Watercolour

and pen. Etchings, lino prints and other print-

making techniques. Abstract artwork and

photography. Contemporary ceramics. Sketching outdoors.

**Background:** I have an online shop on Etsy called Lost In Paint where I sell prints of

> my watercolour and pen landscapes and local landmarks. I take commissions for custom paintings for similar scenes and house portraits. I gained a BA(Hons) in Graphic Design from Leicester

Polytechnic in 1991 after attending Walsall Art College.

**Contact details:** lynnelostinpaint@gmail.com

07762 100474

lostinpaint.etsy.com

## **Examples of artwork:**