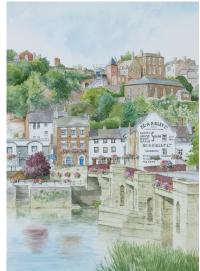

## **Lichfield Society of Artists Member Profile**

Name: Lynne Kirby

Interest: Detailed landscapes and buildings. Watercolour

and pen. Etchings, lino prints and other print-

making techniques. Abstract artwork and

photography. Contemporary ceramics. Sketching outdoors.

**Background:** I have an online shop on Etsy called Lost In Paint where I sell prints of

> my watercolour and pen landscapes and local landmarks. I take commissions for custom paintings for similar scenes and house portraits. I gained a BA(Hons) in Graphic Design from Leicester

Polytechnic in 1991 after attending Walsall Art College.

**Contact details:** lynnelostinpaint@gmail.com

07762 100474

lostinpaint.etsy.com

## **Examples of artwork:**