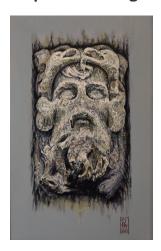

## **Lichfield Society of Artists Member Profile**

Name: Peter Wilding

**Interest:** Portrait painting with a desire to capture the true

essence of the sitter. I'm fascinated by light and

nature.



**Background:** Essentially a self-taught artist, I have always enjoyed drawing and

painting. My experience has included gallery, framing, screen printing, repro camera, graphics, model making, CAD design and toolmaking.

My current focus is with oils onto differing substrates.

I am a Friend of the RBSA.

**Contact details:** pete.wilding@ntlworld.com

07890 001338

## **Examples of artwork:**

## **Portrait of Daphne Stack**



**Portrait of Stuart Wilson** 



## Portrait of Kevin O'Flynn



**Biophilic Nostalgia**