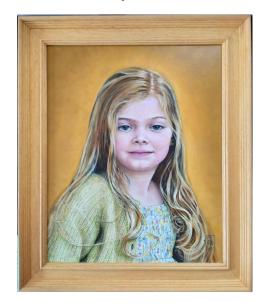

## **Lichfield Society of Artists Member Profile**

Name: Peter Wilding

**Interest:** Portrait painting with a desire to capture the true

essence of the sitter. I'm fascinated by light and

nature.



**Background:** Essentially a self-taught artist, I have always enjoyed drawing and

painting. My experience has included gallery, framing, screen printing, repro camera, graphics, model making, CAD design and toolmaking.

My current focus is with oils onto differing substrates.

I am a Friend of the RBSA.

**Contact details:** pete.wilding@ntlworld.com

07890 001338

## **Examples of artwork:**

## **Portrait of Daphne Stack**



**Portrait of Stuart Wilson** 



## Portrait of Kevin O'Flynn



**Biophilic Nostalgia**