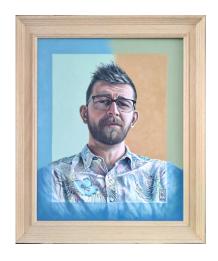

## **Lichfield Society of Artists Member Profile**

Name: Peter Wilding

**Interest:** Portrait painting with a desire to capture the true

essence of the sitter. I'm fascinated by light and

nature.



**Background:** Essentially a self-taught artist, I have always enjoyed drawing and

painting. My experience has included gallery, framing, screen printing, repro camera, graphics, model making, CAD design and toolmaking.

My current focus is with oils onto differing substrates.

I am a Friend of the RBSA.

**Contact details:** pete.wilding@ntlworld.com

07890 001338

## **Examples of artwork:**

## **Portrait of Daphne Stack**



**Portrait of Stuart Wilson** 



## Portrait of Kevin O'Flynn



**Biophilic Nostalgia**