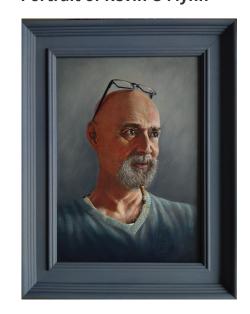

## **Lichfield Society of Artists Member Profile**

Name: Peter Wilding

**Interest:** Portrait painting with a desire to capture the true

essence of the sitter. I'm fascinated by light and

nature.



**Background:** Essentially a self-taught artist, I have always enjoyed drawing and

painting. My experience has included gallery, framing, screen printing, repro camera, graphics, model making, CAD design and toolmaking.

My current focus is with oils onto differing substrates.

I am a Friend of the RBSA.

**Contact details:** pete.wilding@ntlworld.com

07890 001338

## **Examples of artwork:**

## **Portrait of Daphne Stack**



**Portrait of Stuart Wilson** 



## Portrait of Kevin O'Flynn



**Biophilic Nostalgia**